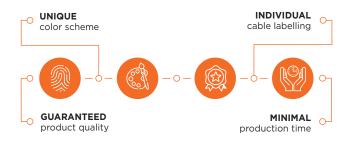

**EXPERt class\*** and **UMCa\*** brands can be made with various design features and unique protection against counterfeiting or theft (for example, individual marking for each item, unique color scheme, etc.).

Orange and green cables ensure that the required groups of cables can be recognised during installation.

The orange flame resistant cable is designed for systems that must continue to operate in during a fire.