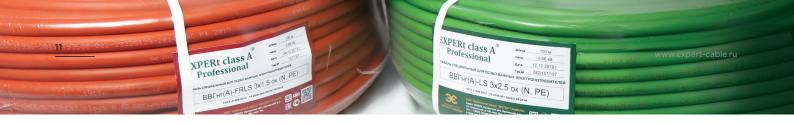

Orange and green cables ensure that the required groups of cables can be recognised during installation.

The orange flame resistant cable is designed for systems that must continue to operate in during a fire.

High raw material quality and nominal cross-section of conductive cores ensure power supply reliability, electrical safety and a reduced loss of electricity in networks.

Marking the length of the cable in increments of 1 meter will make installation easier and simplify accounting and monitoring at the construction site.